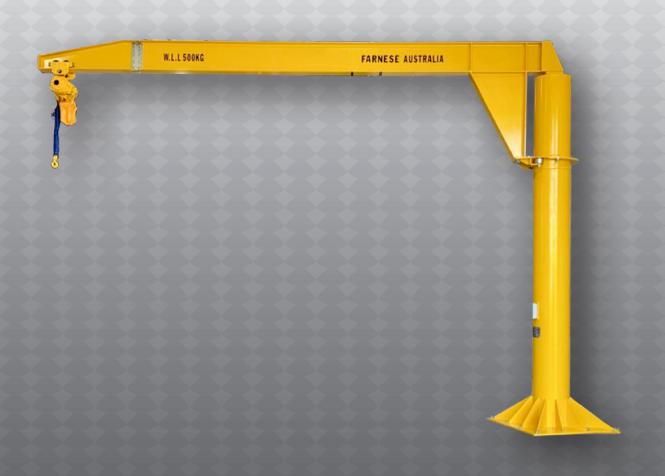

# JIB CRANE 360

DESIGN FEATURES

500 KG WORKING LOAD LIMIT

MOTORIZED CHAIN HOIST

2 SPEED HOIST MOTOR

EASY TO OPERATE

Farnese Australia was founded in 2000 by the Farnese family, whose members have decades of combined professional experience and expertise in both the global stone industry and the local stone machinery manufacturing industry. We are the only designer and manufacturer of stone fabrication machinery in Australia and our machines have found homes throughout Australia, New Zealand, the United States, the United Kingdom, and Vietnam.

With over 20 years of experience in the stone industry, the team at Farnese have the experience it takes to design, install and maintain the equipment needed in your industry.

The JIB CRANE 360 is one of the most important elements in any workshop. It is designed to be bolted directly to the ground thanks to a large base plate. This base plate is anchored to the ground by bolts which are chemically set to a levelled concrete floor which must be at least 150mm in thickness.

The JIB CRANE 360 is fitted with a motorized chain hoist; the two speed motor enables the operator to manoeuvre the hoist with ease and accuracy in an up down motion.