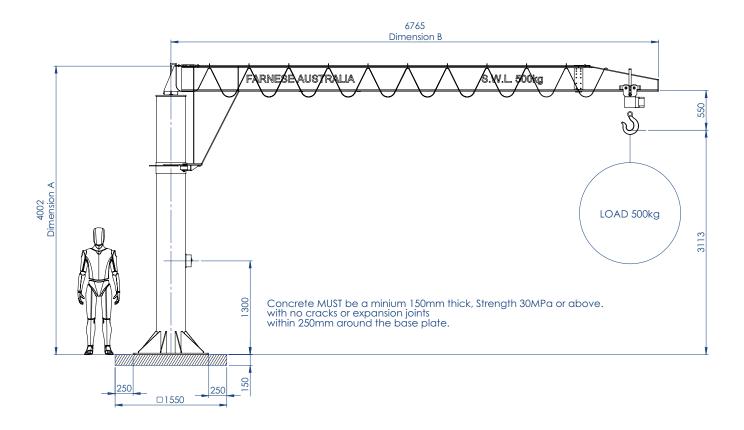

With over 20 years of experience in the stone industry, the team at Farnese have the experience it takes to design, install and maintain the equipment needed in your industry.

The JIB CRANE 360 is one of the most important elements in any workshop. It is designed to be bolted directly to the ground thanks to a large base plate. This base plate is anchored to the ground by bolts which are chemically set to a levelled concrete floor which must be at least 150mm in thickness.

The JIB CRANE 360 is fitted with a motorized chain hoist; the two speed motor enables the operator to manoeuvre the hoist with ease and accuracy in an up down motion.

#### DIMENSIONS OF INSTALLED MACHINE

| STANDARD*                 | METRIC  | IMPERIAL |
|---------------------------|---------|----------|
| LENGTH                    | 7300 mm | 287.4 in |
| WIDTH                     | 1100 mm | 43.3 in  |
| HEIGHT                    | 4000 mm | 157.5 in |
| WEIGHT                    | 900 kg  | 1980 lb  |
| LOAD (WORKING LOAD LIMIT) | 500 kg  | 1100 lb  |

### \* CUSTOM SIZES ARE AVAILABLE ON REQUEST

| EQUIPMENT RANGES                    |          |          |
|-------------------------------------|----------|----------|
| ARM RANGE (MAX FROM THE CENTRE)     | 6765 mm  | 266.3 in |
| ARM RANGE (MIN FROM THE CENTRE)     | 1050 mm  | 41.3 in  |
| FIRST JOINT                         | 0 - 360° | 0 - 360° |
| HOIST WITH WIRED PENDANT CONTROLLER | YES      | YES      |