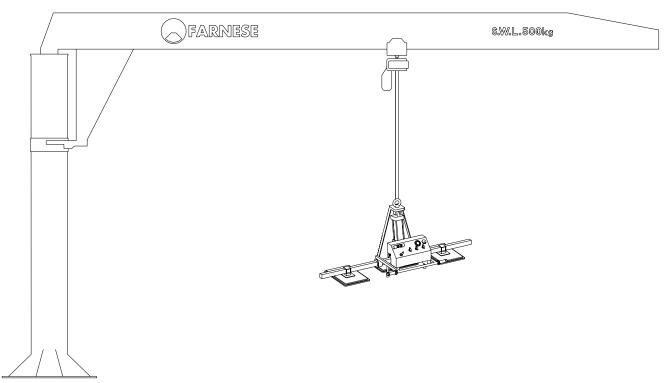

The JIB CRANE 360 is fitted with a motorized chain hoist; the two speed motor enables the operator to manoeuvre the hoist with ease and accuracy in an up down motion.

NB - VACUUM LIFTER SHOWN FOR ILLUSTRATION PURPOSES ONLY

FARNESE DO NOT SUPPLY BOLTS AND CHEMICAL SETS

Owing to the constant updating of our designs, descriptions and technical data shown in our drawings and folders are not binding. Possible alterations deemed by the makers as convenient will be effected at any time without previous notice.