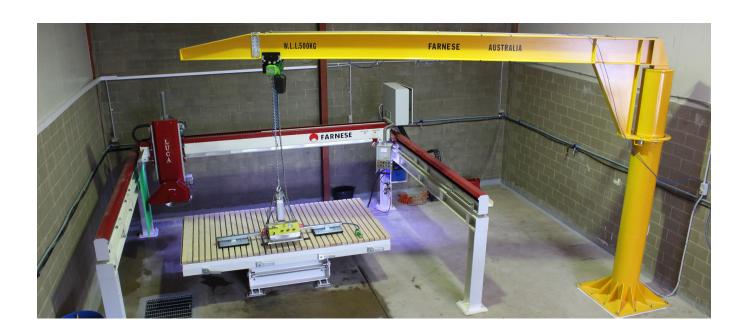

With over 20 years of experience in the stone industry, the team at Farnese have the experience it takes to design, install and maintain the equipment needed in your industry.

The JIB CRANE 360 is one of the most important elements in any workshop. It is designed to be bolted directly to the ground thanks to a large base plate. This base plate is anchored to the ground by bolts which are chemically set to a levelled concrete floor which must be at least 150mm in thickness.

The JIB CRANE 360 is fitted with a motorized chain hoist; the two speed motor enables the operator to manoeuvre the hoist with ease and accuracy in an up down motion.